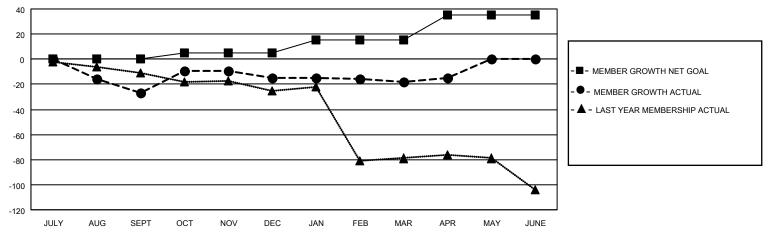

## GOALS AND ACTUAL MEMBERS CUMULATIVE

| DROPPED CLUBS: 3 |    | 11 CLUBS OF 28 ADDED 1 OR<br>MORE NEW MEMBERS | GENDER DISTRIBUTION            |            |  |
|------------------|----|-----------------------------------------------|--------------------------------|------------|--|
|                  |    | MORE NEW MEMBERS                              | MALE 321 (54.31%)              |            |  |
|                  |    |                                               | FEMALE 270 (45.69%)            |            |  |
| DROPPED MEMBERS  |    |                                               | NON BINARY                     | 0 (0.00%)  |  |
|                  |    |                                               | PREFER NOT TO ANSWER 0 (0.00%) |            |  |
| DECEASED         | 0  |                                               |                                |            |  |
| CLUB CANCELLED   | 31 | CLICK HERE FOR CUMULATIVE                     | TOTAL FAMILY UNIT MEMBERS 20   |            |  |
| OTHER            | 35 | MEMBERSHIP DATA                               |                                |            |  |
| TOTAL            | 66 |                                               | FAMILY MEMBERS PAYING HAI      | LF DUES 10 |  |
|                  |    |                                               |                                |            |  |

## MONTHLY MEMBERSHIP PROGRESS REPORT

LOCATION TURKEY District 118 K Results as of: 4/30/2022

| Clubs RESULTS FOR 2021-2022 |   |   |   | Members RESULTS FOR 2021-2022 |    |    |    |
|-----------------------------|---|---|---|-------------------------------|----|----|----|
|                             |   |   |   |                               |    |    |    |
| JULY/AUG/SEPT               | 0 | 0 | 3 | JULY/AUG/SEPT                 | 0  | 20 | 39 |
| OCT/NOV/DEC                 | 0 | 1 | 0 | OCT/NOV/DEC                   | 5  | 28 | 16 |
| JAN/FEB/MAR                 | 1 | 0 | 0 | JAN/FEB/MAR                   | 10 | 5  | 8  |
| APR/MAY/JUNE                | 0 | 0 | 0 | APR/MAY/JUNE                  | 20 | 6  | 3  |