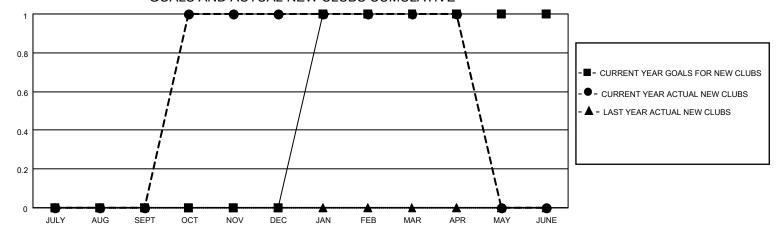

## GOALS AND ACTUAL NEW CLUBS CUMULATIVE

## MONTHLY MEMBERSHIP PROGRESS REPORT

LOCATION TURKEY District 118 K Results as of: 4/30/2022

| Clubs RESULTS FOR 2021-2022 |   |   |   | Members RESULTS FOR 2021-2022 |    |    |    |
|-----------------------------|---|---|---|-------------------------------|----|----|----|
|                             |   |   |   |                               |    |    |    |
| JULY/AUG/SEPT               | 0 | 0 | 3 | JULY/AUG/SEPT                 | 0  | 20 | 39 |
| OCT/NOV/DEC                 | 0 | 1 | 0 | OCT/NOV/DEC                   | 5  | 28 | 16 |
| JAN/FEB/MAR                 | 1 | 0 | 0 | JAN/FEB/MAR                   | 10 | 5  | 8  |
| APR/MAY/JUNE                | 0 | 0 | 0 | APR/MAY/JUNE                  | 20 | 6  | 3  |